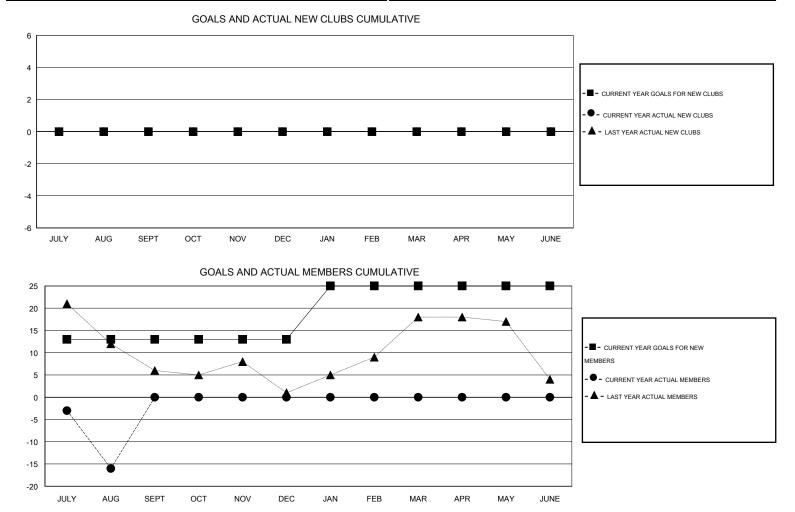

## GMT: Judy Hankom

| GMT: Judy Har | nkom             |                     | LOCATIO                    | MINNESO                     | ΓA            |                    |                                  |                              | GMT CA 1                    |
|---------------|------------------|---------------------|----------------------------|-----------------------------|---------------|--------------------|----------------------------------|------------------------------|-----------------------------|
| Clubs         |                  |                     |                            |                             | Members       |                    |                                  |                              |                             |
|               | RESU             | ILTS FOR 2014-2015  |                            |                             |               | RESU               | JLTS FOR 2014-2015               |                              |                             |
| QUARTER       | NEW CLUB<br>GOAL | ACTUAL NEW<br>CLUBS | ACTUAL<br>DROPPED<br>CLUBS | ACTUAL NET<br>GAIN/<br>LOSS | QUARTER       | NEW MEMBER<br>GOAL | ACTUAL TOTAL<br>MEMBERS<br>ADDED | ACTUAL<br>DROPPED<br>MEMBERS | ACTUAL NET<br>GAIN/<br>LOSS |
| JULY/AUG/SEPT | 0                | 0                   | 0                          | 0                           | JULY/AUG/SEPT | 13                 | 11                               | 27                           | -16                         |
| OCT/NOV/DEC   | 0                | 0                   | 0                          | 0                           | OCT/NOV/DEC   | 0                  | 0                                | 0                            | 0                           |
| JAN/FEB/MAR   | 0                | 0                   | 0                          | 0                           | JAN/FEB/MAR   | 12                 | 0                                | 0                            | 0                           |
| APR/MAY/JUNE  | 0                | 0                   | 0                          | 0                           | APR/MAY/JUNE  | 0                  | 0                                | 0                            | 0                           |